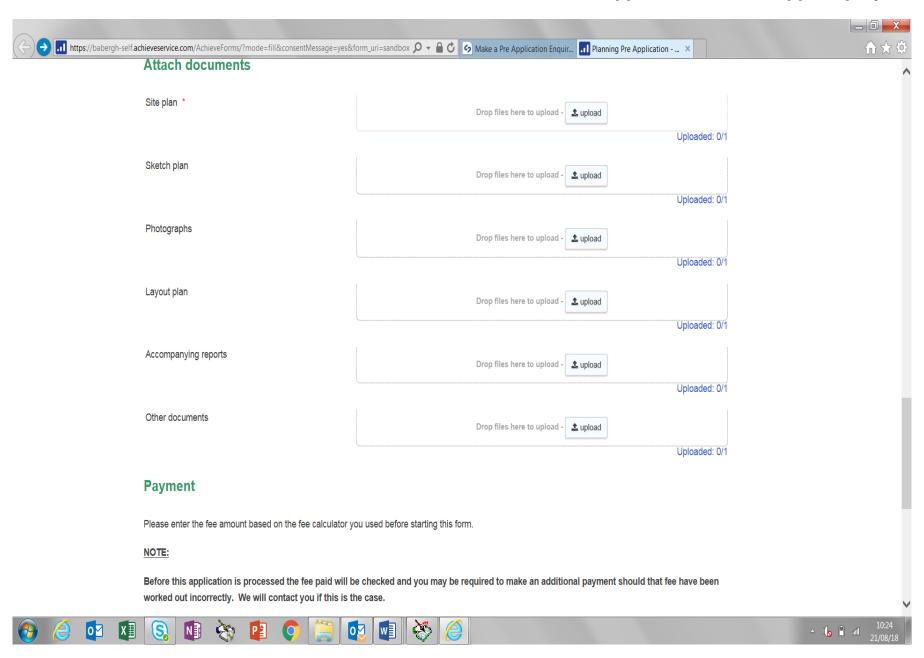

Before you begin Please use the Pre Application Charges webpage (link below) to work out the fee you will need to pay at the end of this form.

Pre Application Charges Webpage

Please note that the fee paid will be checked before this pre planning application is processed internally and you may be asked to make an additional payment should the payment amount be calculated incorrectly.