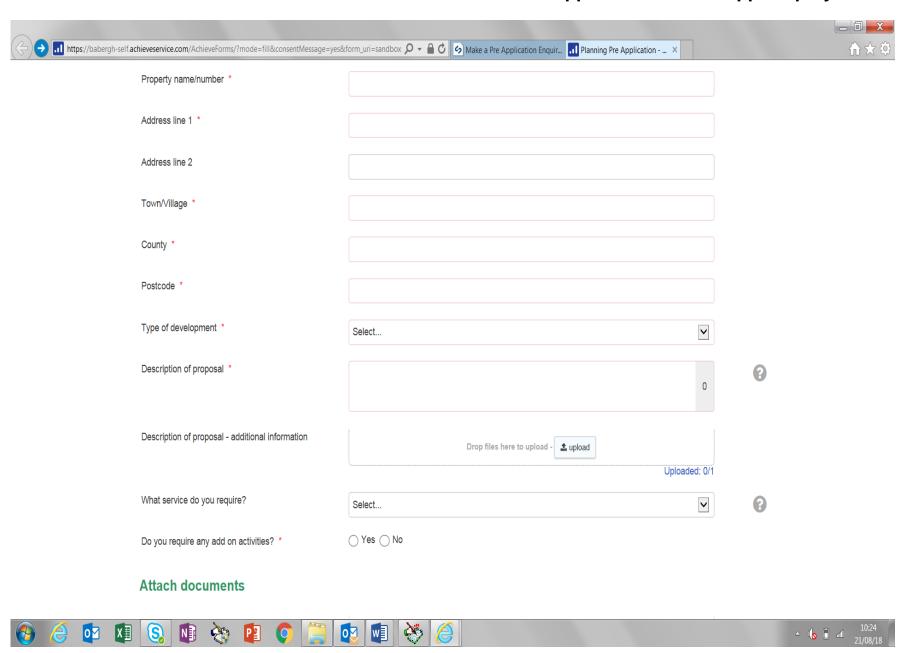

ation**

Our Planning Pre-Application service offers a range of services, with written advice, meetings, and on site appointments available. There is a charge for this service, at various rates depending on the type and level of advice you would like.

Before you begin Please use the Pre Application Charges webpage (link below) to work out the fee you will need to pay at the end of this form.

Pre Application Charges Webpage

Please note that the fee paid will be checked before this pre planning application is processed internally and you may be asked to make an additional payment should the payment amount be calculated incorrectly.

Are you the applicant or are you an agent working on Applicant Agent behalf of the applicant? \*

#### Your details

Title